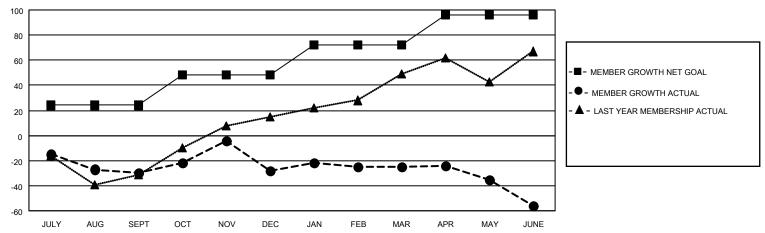

## GOALS AND ACTUAL MEMBERS CUMULATIVE

| DROPPED CLUBS: 0   |     | 44 CLUBS OF 69 ADDED 1 OR<br>MORE NEW MEMBERS | GENDER DISTRIBUTION                 |                |  |
|--------------------|-----|-----------------------------------------------|-------------------------------------|----------------|--|
|                    |     | MALE 1,048 (                                  |                                     | 1,048 (54.78%) |  |
|                    |     |                                               | FEMALE                              | 861 (45.01%)   |  |
| DROPPED MEMBERS    |     |                                               | NON BINARY                          | 3 (0.16%)      |  |
| DIXOTT ED MEMBERXO |     |                                               | PREFER NOT TO ANSWER                | 1 (0.05%)      |  |
| DECEASED           | 28  |                                               |                                     | . (0.00.0)     |  |
| CLUB CANCELLED     | 0   | CLICK HERE FOR CUMULATIVE                     | TOTAL FAMILY UNIT MEMBERS           | 335            |  |
| OTHER              | 292 | MEMBERSHIP DATA                               |                                     |                |  |
| TOTAL              | 320 |                                               | FAMILY MEMBERS PAYING HALF DUES 171 |                |  |
|                    |     |                                               |                                     |                |  |

## MONTHLY MEMBERSHIP PROGRESS REPORT

LOCATION TEXAS District 2 S4 Results as of: 6/30/2023

| Clubs RESULTS FOR 2022-2023 |   |   |   | Members RESULTS FOR 2022-2023 |    |     |     |
|-----------------------------|---|---|---|-------------------------------|----|-----|-----|
|                             |   |   |   |                               |    |     |     |
| JULY/AUG/SEPT               | 0 | 0 | 0 | JULY/AUG/SEPT                 | 24 | 49  | 73  |
| OCT/NOV/DEC                 | 1 | 0 | 0 | OCT/NOV/DEC                   | 24 | 65  | 54  |
| JAN/FEB/MAR                 | 1 | 0 | 0 | JAN/FEB/MAR                   | 24 | 52  | 45  |
| APR/MAY/JUNE                | 1 | 2 | 0 | APR/MAY/JUNE                  | 24 | 127 | 147 |