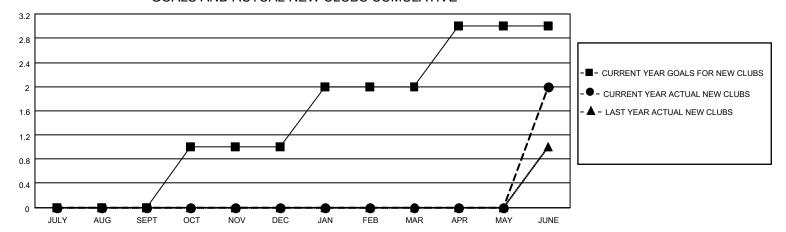

## GOALS AND ACTUAL NEW CLUBS CUMULATIVE

## MONTHLY MEMBERSHIP PROGRESS REPORT

LOCATION TEXAS District 2 S4 Results as of: 6/30/2023

| Clubs RESULTS FOR 2022-2023 |   |   |   | Members RESULTS FOR 2022-2023 |    |     |     |
|-----------------------------|---|---|---|-------------------------------|----|-----|-----|
|                             |   |   |   |                               |    |     |     |
| JULY/AUG/SEPT               | 0 | 0 | 0 | JULY/AUG/SEPT                 | 24 | 49  | 73  |
| OCT/NOV/DEC                 | 1 | 0 | 0 | OCT/NOV/DEC                   | 24 | 65  | 54  |
| JAN/FEB/MAR                 | 1 | 0 | 0 | JAN/FEB/MAR                   | 24 | 52  | 45  |
| APR/MAY/JUNE                | 1 | 2 | 0 | APR/MAY/JUNE                  | 24 | 127 | 147 |